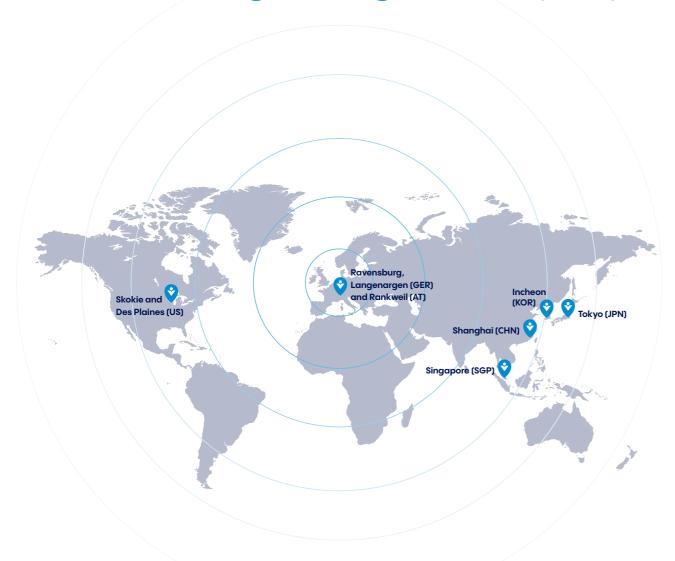

## Vetter today

**7** countries

are home to our production facilities (Germany, Austria, U.S.) as well as our sales organizations (Singapore, Japan, South Korea, China)

22 For any different filling lines in European and US production facilities

## Family-owned business and global player

Vetter is an independent, globally active solution provider with strong roots. The headquarters have been in Ravensburg, Germany, ever since the company was founded. At the same time, the family-owned enterprise operates further state-of-the-art production sites in Europe and the US. A clinical production facility in Rankweil, Austria, has been operational since 2021. The US clinical manufacturing site, operational for over 10 years now, and the US subsidiary are located in the Greater Chicago area.

The CDMO is also present in the Asia-Pacific markets of China, Japan, Singapore and South Korea, with its own sales locations and is thus always close to its customers. In this way, the medications produced by Vetter contribute to improving the quality of life for patients worldwide.